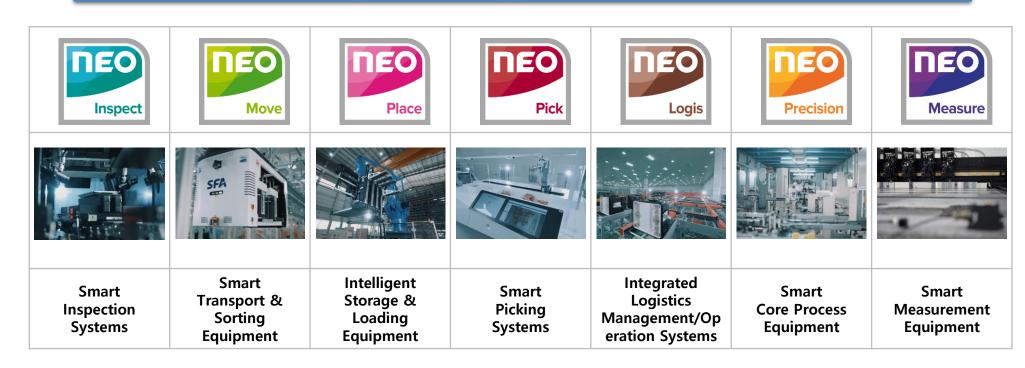

## **REO** Application

NEO Application, representing smart equipment/systems with the application of NEO Solution, is realizing a future Smart Factory which is characterized as unmanned/uninterrupted/hyper-connected/hyper-intelligent.

#### **Representative Applications at Present**